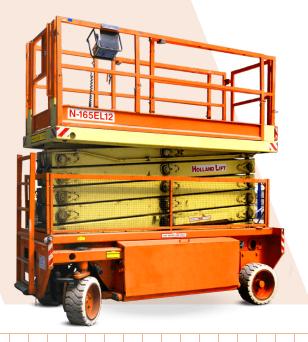

## **Data Sheet**

**ELECTRIC SCISSORS** 

**16E** 

The 16E's narrow frame allows clearance through tight aisles and confined spaces. It has been designed with large-diameter wheels with non-marking tyres, its excellent ground clearance and high-angle steering provide superior jobsite manoeuvrability. The 16E has a high-output maintenance-free battery pack combined with efficient power management which enables long duty cycles.