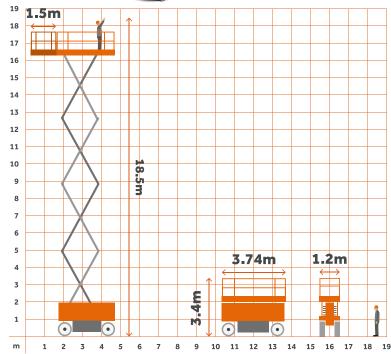

| Working Height       | 18.5m          |
|----------------------|----------------|
| Platform Height      | 16.5m          |
| Overall Length       | 3.74m          |
| Stowed Height        | 3.4m           |
| Deck Extension       | 4 -            |
| Deck Extension       | 1.5m           |
| Width                | 1.5m<br>1.2m   |
|                      |                |
| Width                | 1.2m           |
| Width Weight Overall | 1.2m<br>7985kg |