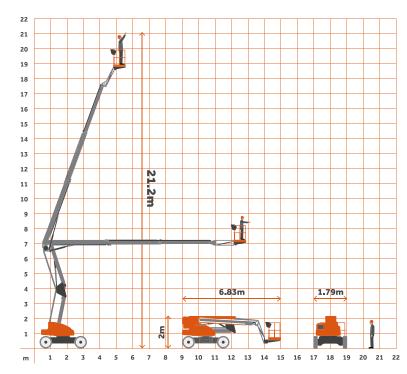

## **Specifications**

| Working Height       | 21.20m          |
|----------------------|-----------------|
| Platform Height      | 19.20m          |
| Overall Length       | 6.25m           |
| Stowed Height        | 2.15m           |
| Deck Extension       | N/A             |
|                      |                 |
| Width                | 2.25m           |
| Width Weight Overall | 2.25m<br>6100kg |
|                      |                 |
| Weight Overall       | 6100kg          |