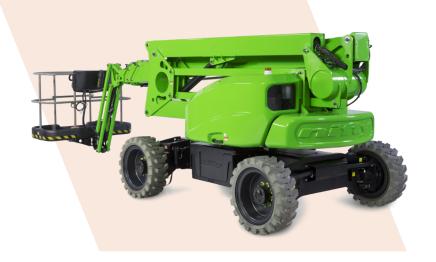

## **HR21**

The HR21 is a lightweight, highly manoeuvrable machine that offers precise positioning and smooth operation. Its 1.8m wide ToughCage (with a steel cage option available) provides ample space for materials and tools, and its impact-resistant composite base and larger cross-section steel rails give it additional strength and durability. The 160° cage rotation and 150° fly-boom allow for precise positioning anywhere in its vast working envelope, while the multi-award-winning SiOPS® provides additional operator protection.

## **Specifications**

| Working Height       | 21.20m          |
|----------------------|-----------------|
| Platform Height      | 19.20m          |
| Overall Length       | 6.25m           |
| Stowed Height        | 2.15m           |
| Deck Extension       | N/A             |
|                      |                 |
| Width                | 2.25m           |
| Width Weight Overall | 2.25m<br>6100kg |
|                      |                 |
| Weight Overall       | 6100kg          |