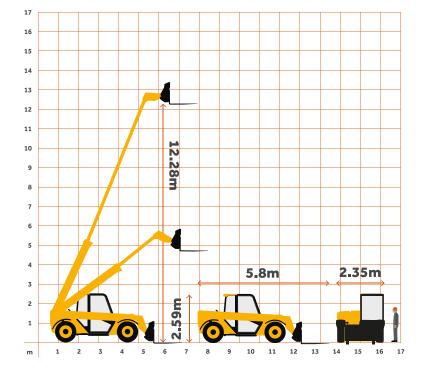

### **Specifications**

| Max Lift Height     | 12.28m  |
|---------------------|---------|
| Platform Height     | N/A     |
| Overall Length      | 5.8m    |
| Stowed Height       | 2.59m   |
| Deck Extension      | N/A     |
| Width               | 2.35m   |
| Weight Overall      | 10066kg |
| Max Lift Capacity   | 3500kg  |
| Horizontal Outreach | 8m      |
| Fold-down Hardrail  | N/A     |
|                     |         |