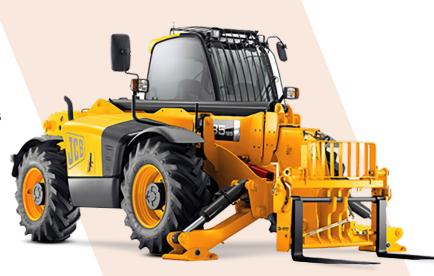

# TH125

The latest and cleanest JCB 535-125 HI VIZ Loadall is equipped with an ultra clean and efficient JCB Dieselmax Stage V engine. JCB LiveLink enables remote monitoring of the machines DPF meaning JCB LiveLink can notify of any manual or service regeneration needed to protect the machine and ensure optimum performance.