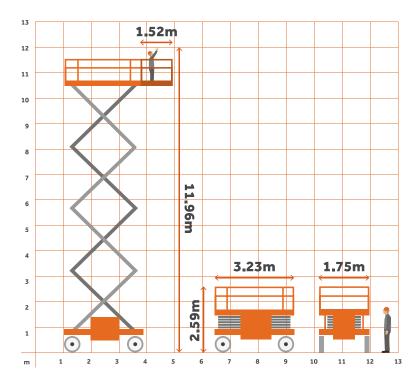

## **Specifications**

| Working Height      | 11.96m |
|---------------------|--------|
| Platform Height     | 9.96m  |
| Overall Length      | 2.79m  |
| Stowed Height       | 2.59m  |
| Deck Extension      | 1.52m  |
| Width               | 1.75m  |
| Weight Overall      | 3447kg |
| Cage Capacity       | 454kg  |
| Horizontal Outreach | N/A    |
| Fold-down Hardrail  | Yes    |