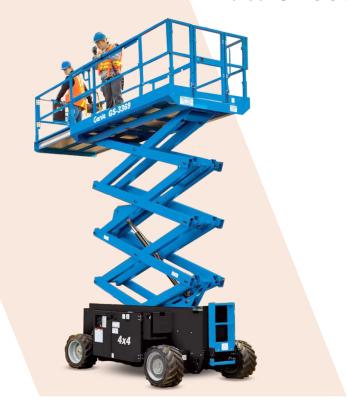

## **Data Sheet**

**DIESEL SCISSOR LIFTS** 

3369

The 3369 scissor lift is designed to tackle the toughest outdoor worksites. It features 4-wheel drive with positive traction control for superior trainability, a patented full-time oscillating axle that automatically adjusts based on ground conditions, and 35% gradeability. With a maximum work height of 11.96 m, it also offers a large platform workspace with a 1.52 m slide-out extension deck and swing-out components trays for easy access.